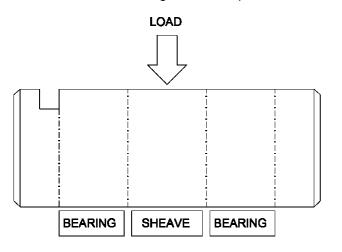

## **Product Description**

Load measuring pins are designed for many diverse applications as direct replacements for clevis or pivot pins. They have many advantages over other load sensors in that they do not normally require any change to the mechanical structure being monitored. Load pins are typically used in rope, chain and brake anchors, sheaves, shackles, bearing blocks and pivots.