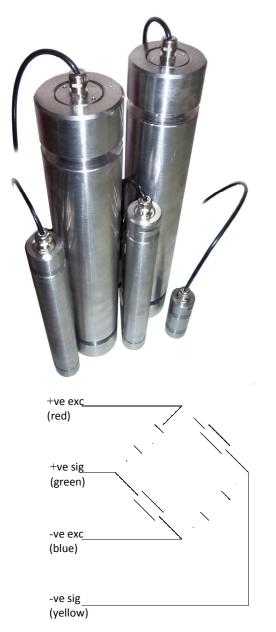

Options : Special anti-rotation / locking plates Internal greaseways Plug / Socket breakdown at pin Second redundancy gauge bridge Internal signal amplifier - 2 or 3 wire Witness by Lloyds Reg. Of Shipping, ABS etc. Single shear pins Fully Welded Submersible ATEX approval Internal ATEX Amp - 4-20mA current loop Colour code - Supply:Red - Signal:Green