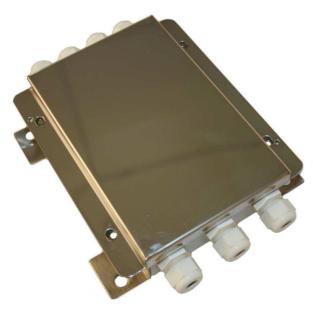

Stainless steel junction box with IP65 protection from water and dust, and fitted with electronic board for junction and equalisation of four or six load cells. Terminal board with screws for easy connection of the load cells and signal adjustment trimmers for accurate and reliable equalisation.

| Technical Features                                           |
|--------------------------------------------------------------|
| Stainless steel case                                         |
| Protection: IP65                                             |
| Maximum input voltage: 24Vdc                                 |
| Maximum input current: 700mA                                 |
| Maximum input load cell signal: 1000mV                       |
| Temperature effects: 50ppm/ <sup>o</sup> C                   |
| Protection diodes against surges or electrostatic discharges |
| Inputs on screw connectors or soldering squares              |
| Four cell model dimensions: 155x158x45mm                     |
| Six cell model dimensions: 190x132x50mm                      |