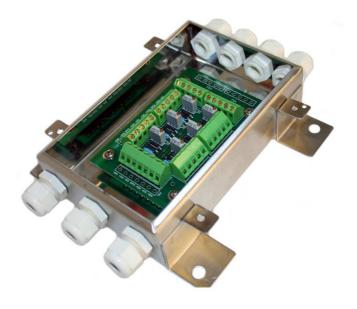

Stainless steel junction box with IP65 protection from water and dust, and fitted with electronic board for junction and equalisation of four or six load cells. Terminal board with screws for easy connection of the load cells and signal adjustment trimmers for accurate and reliable equalisation.

| Technical Features                                           |
|--------------------------------------------------------------|
| Stainless steel case                                         |
| Protection: IP65                                             |
| Maximum input voltage: 24Vdc                                 |
| Maximum input current: 700mA                                 |
| Maximum input load cell signal: 1000mV                       |
| Temperature effects: 50ppm/ <sup>o</sup> C                   |
| Protection diodes against surges or electrostatic discharges |
| Inputs on screw connectors or soldering squares              |
| Four cell model dimensions: 155x158x45mm                     |
| Six cell model dimensions: 190x132x50mm                      |